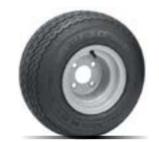

# Parts in the spotlight: RIMS, TIRES AND WHEELCOVERS For all carts. 8" and 10" tires Improved grip and a refreshed look. Loose tires, loose rims or complete sets. Make your (grif) cart unique with alternative or branded tires, rims and hubcaps. More...



### 8" tire on rim







103951001

More 8" tire on rim...

## 10"

10" tire on rim



925-00002

More 10" tire on rim...

### 8" rims



<u>19-350</u>

102557801

More 8" rims...

### 10" rims



10330

More 10" rims...

### 8" tires



925-00011



<u>40378</u>



<u>1075</u>

### 10" tires



More 10" tires...



<u>40401</u>

More 8" tires...

# (<u>O</u>

Would you like more information about the products, ordering or advice?

Whatsapp or call us on: +31 (0)30 233 44 05

### 8" wheel covers



<u>615618</u>



102559902



103694501



<u>4648</u>

More 8" wheelcovers...