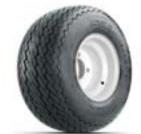

# Parts in the spotlight: RIMS, TIRES AND WHEELCOVERS For all carts. 8" and 10" tires Improved grip and a refreshed look. Loose tires, loose rims or complete sets. Make your (grif) cart unique with alternative or branded tires, rims and hubcaps. More...



### 8" tire on rim







103951001

More 8" tire on rim...

## 10"

10" tire on rim



925-00002

More 10" tire on rim...

### 8" rims



<u>19-350</u>

102557801

More 8" rims...

### 10" rims



10330

More 10" rims...

### 8" tires



925-00011



<u>40378</u>



<u>1075</u>

### 10" tires



More 10" tires...



<u>40401</u>

More 8" tires...

# (<u>O</u>

Would you like more information about the products, ordering or advice?

Whatsapp or call us on: +31 (0)30 233 44 05

### 8" wheel covers



<u>615618</u>



102559902



103694501



<u>4648</u>

More 8" wheelcovers...